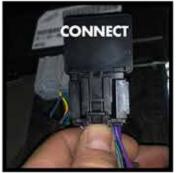

- 3 INSTALL DAMPER INTERFACE DEVICE
- **CONNECT** the Damper Interface Device to the Vehicle Harness
- REMOVE adhesive tape and mount as shown below

- 4.
- CONFIRM + ENJOY
- **POWER UP** your 2019 F-150 Raptor
- **CONFIRM** Installation by cycling the Factory Drive Modes
- ENJOY!