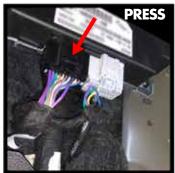

## **QUICK START GUIDE**

DAMPER INTERFACE DEVICE (ORR\_DID2)

- PREP VEHICLE FOR INSTALLATION
- Place the vehicle in **PARK**
- POWER OFF your '19-20MY F-150 Raptor
- **REMOVE** your Damper Interface Device from the factory packaging
- 2 DISCONNECT FACTORY MODULE
- **IDENTIFY** the factory module located in the drivers footwell of your Ford F-150 Raptor or Expedition.
- **DISCONNECT** the **BLACK** electrical harness connector by simultaneously pressing the connector lock tab towards the outside of vehicle and gently pulling downwards on the connector body.