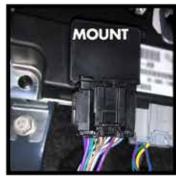

- 3 INSTALL DAMPER INTERFACE DEVICE
- **CONNECT** the Damper Interface Device to the Vehicle Harness
- REMOVE adhesive tape and mount as shown below

- 4.
- CONFIRM + ENJOY
- **POWER UP** your 2019 F-150 Raptor
- **CONFIRM** Installation by cycling the Factory Drive Modes
- ENJOY!