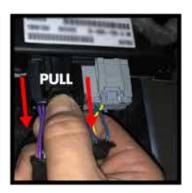

## **QUICK START GUIDE**

DAMPER INTERFACE DEVICE (ORR\_DID2)

- PREP VEHICLE FOR INSTALLATION
- Place the vehicle in **PARK**
- POWER OFF your '19-20MY F-150 Raptor
- **REMOVE** your Damper Interface Device from the factory packaging
- 2 DISCONNECT FACTORY MODULE
- **IDENTIFY** the factory module located in the drivers footwell of your Ford F-150 Raptor or Expedition.
- **DISCONNECT** the **BLACK** electrical harness connector by simultaneously pressing the connector lock tab towards the outside of vehicle and gently pulling downwards on the connector body.